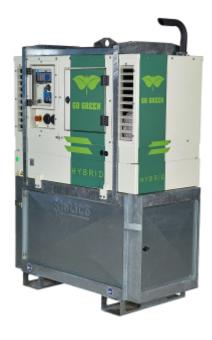

## **GR COMPACT HYBRID**

The GR Compact Hybrid supplies energy for LED lighting, mobile cameras, communication towers and serves as an emergency generator. This hybrid power unit for light and camera poles offers lower fuel costs, noise and emissions. The generator stops when the battery pack has charged and starts again when the batteries are emptied by consumption from the light or camera. The GR Compact Hybrid sits perfectly with the sustainable philosophy of GR Technics, offering 60% CO2 reduction.

## **SPECIFICATIONS**

• Diesel tank: 140 I gas oil

• Engine : Kubota Z482 3.2Kw 1500rpm water cooled

• Inverter Victron Multi 24/3000 / 70-16

• Battery pack: 8 x 200 Ah 12 V

• Weight: 1184 kg

• Dimensions: 191 x 66 x 130 cm