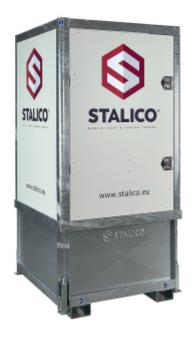

# **STALICO CAMERA BOX**

The STALICO Box is a mobile and temporary extending pole useable in various sectors from industry, construction, sports, events, security, infrastructure works, and civil purposes to amusement parks. The STALICO Box can be moved, stacked and hoisted. It is also very stable and can be erected by one person. This type of camera pole protects all equipment in a closed box.

#### **SPECIFICATIONS**

- Lighting: e.g. Lamps Matrix LED technology
- Weight: 390 kg
- Dimensions closed: w 120 x | 120 x h 253
  Dimensions opened: w 200 x | 200 x h 690
- Telescopically extendable to 6.9 m

### **VERSATILE OPTIONS**

- Lighting, e.g. lamp unit matrix LED technology
- Surveillance camera with software
- Server housing
- Cable reels
- UPS technology
- Measuring and transmitting equipment
- Antennas to make wireless connections bridge long distances for example.
   WiFi
- Personalised boxes. The STALICO Boxes are personalised so they contribute to your organisation or company branding.

## STALICO ADVANTAGES

- Strong steel box with four equivalent and personalised side walls
- Strong hinged door with two locks and unique key code
- Simple to transport by fork-lift truck or transpallet
- Easily to hoist (4 hoisting eyes and fork holes)
- Simple to erect by one person
- Flexible and multifunctional
- Assembly fully in line with your wishes
- Stable with its four extending supports with adjusting foot
- Hot-dip galvanised steel so time- and weather-resistant
- Stackable in twos
- Solid and robust appearance so vandalism- and theft-proof
- Mechanical winch concealed and closed off in the box