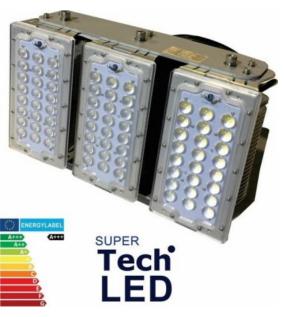

## **SUPER TECH LED 300W**

This SUPER Tech LED light fitting has 3 separate 100W LED bars. This unique form is light in weight and offers very high light output for all sites and premises. The Samsung LED is only available in 6000k white light. With this lighting you benefit from energy savings of 65% compared to 1000W HPI lamps.

## **SPECIFICATIONS**

• Light output: >32,000 lumen from light fitting

• Optimal cooling, long life: > 50,000 lighting hours

• Different beam angles

• Light fitting: fully IP65

• Suitable in ambient temperatures between -40°C and 60°C