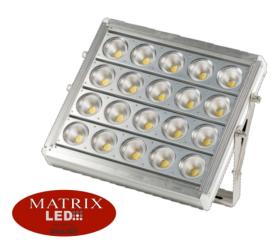

## **CONSTRUCTION CRANE LIGHTING 800W LED**

Matrix LED 800W 128.0k lumen construction crane lighting offers the safest and most powerful site lighting for any location. It is available with separate LEDs and varied lenses. The Matrix LED offers very high light output and 65% savings on energy costs. Now that's sustainable construction crane lighting.

## **SPECIFICATIONS**

- Light output: >128,000 lumen from 800W light fitting
- Optimal cooling, long life: > 80,000 lighting hours
- Multilenses: for deep and wide light distribution
- Light fitting: fully IP67
- Suitable in ambient temperatures between -20°C and 60 °C