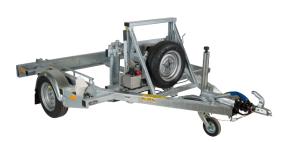

## STALICO TRANSPORTER EA13

With the user-friendly STALICO Transporter you can transport camera poles and light poles to any site behind a car or light-duty truck. The Transporter is a unique transportation concept made of hot-dip galvanised metal with a European braked chassis. The trailer is suitable for all European countries and indispensable for any user in possession of a STALICO extending pole. It is CE-certified and supplied with a CE declaration.

## **SPECIFICATIONS**

• Type EA13

Trailer dimensions: 295 x 195 cm
Floor dimensions: 125 x 125 cm

• Max. allowed weight to 1,220 kg (BE driver's licence)

· Hydraulic lifting forks

• Max. cylinder load: 2,500 kg/300 bar

Weight trailer: 370 kgLoad capacity: 930 kg