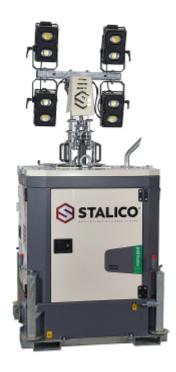

## STALICO POWERLIGHT 8,5M 1400W LED

The STALICO PowerLight is the most economical diesel rotating light mast. This is equipped with an internal fuel-efficient diesel generator and hydraulic telescopic mast. Thanks to the 4x350W LED lamps, this lamp unit achieves a large light surface, suitable for applications in all terrains. Perfectly connectable with our STALICO autonomous lighting mast.

## **SPECIFICATIONS**

- Maximum height: 8.5 m
- Hydraulic telescopic mast with emergency valve
- 4 adjustable stabilisers
- Fuel tank capacity: 130 l
- Automatic start stop button
- Photocell and timer
- Dimensions 1200mm x 1200mm
- 1200 kg
- Ground relay type AC
- · Battery switch
- Automatic digital timer/light sensor
- 4 x 350W Power LED
- Kubota Motor Z482-D2
- 88 db
- Alternator Mecc Alte
- RAL colour 9001 (cream-white)