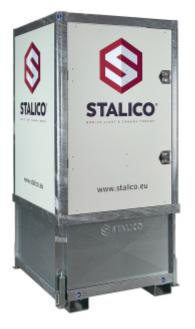

## **STALICO BOX**

The STALICO Box is a mobile and temporary extending pole useable in various sectors from industry, construction, sports, events, security, infrastructure works, and civil purposes to amusement parks. The STALICO Box can be moved, stacked and hoisted. It is also very stable and can be erected by one person. This type of camera pole protects all equipment in a closed box.

## SPECIFICATIONS

- Lighting: e.g. Lamps Matrix LED technology
- Weight: 390 kg
- Dimensions closed: w 120 x l 120 x h 253
- Dimensions opened: w 200 x l 200 x h 850
- Telescopically extending between 6.9 m and 8.5 m

## VERSATILE OPTIONS

- Lighting, e.g. lamp unit MATRIX LED technology
- Surveillance camera with software
- Server housing
- Cable reels
- UPS technology
- Measuring and transmitting equipment
- Antennas to make wireless connections bridge long distances for example. WiFi
- Personalised boxes. The STALICO Box is personalised so it contributes to your organisation or company branding.

## STALICO ADVANTAGES

- Strong steel box with four equivalent and personalised side walls
- Strong hinged door with two locks and unique key code
- Simple to transport by fork-lift truck or transpallet
- Easily to hoist (4 hoisting eyes and fork holes)
- Simple to erect by one person
- Flexible and multifunctional
- Assembly fully in line with your wishes
- Stable with its four extending supports with adjusting foot
- Hot-dip galvanised steel so time- and weather-resistant
- Stackable in twos
- Solid and robust appearance so vandalism- and theft-proof
- Mechanical winch concealed and closed off in the box