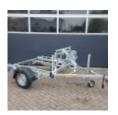

## **STALICO TRANSPORTER EA075**

With the user-friendly STALICO Transporter you can transport camera poles and light poles to any site behind a car or light-duty truck. The Transporter is a unique transportation concept made of hot-dip galvanised metal. The trailer is suitable for all European countries and indispensable for any user in possession of a STALICO extending pole. It is CE-certified and supplied with a CE declaration.

## SPECIFICATIONS

- Type EA075
- Trailer dimensions: 295 x 195 cm
- Floor dimensions: 125 x 125 cm
- Max. allowed weight to 750 kg
- Manual winch
- Weight trailer : 370 kg
- Load capacity : 430 kg

Beemdenstraat, 38 2340 Beerse info@gr-technics.be +32 (0)14 61 99 75