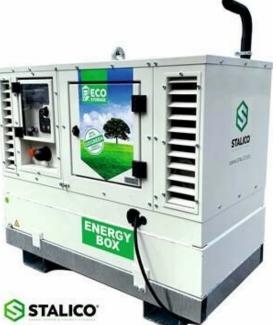

## **STALICO ENERGY BOX**

The most economical STALICO compact generator!

The STALICO Energy Box is an independent power supply that is used where no power is available. This can also be placed when our GROUND SOLAR does not supply enough energy to the battery pack provided in our STALICO camera mast.

This Energy Box forms a beautiful whole with all our STALICO systems. Due to the economical consumption AND the automatic start / stop function, the Energy Box will only run until the battery is recharged.

The STALICO Energy Box can be connected to the battery pack or the STALICO SOLAR TOWER with batteries and can be combined with the MOBILE GROUND SOLAR.

## Specifications

- Engine: Kubota Z482 3.2Kw 1500rpm water cooled
- Soundproof housing
- Consumption at 75% 0.7 I / h
- Power 230V 50Hz
- Continuous power 1.8 kW
- Diesel tank: 140 | gas oil
- Weight: 350 kg
- Dimensions: 123 x 65 x 131 cm
- Manual and automatic function via the Deep Sea controller and external start signal
- Remote monitoring