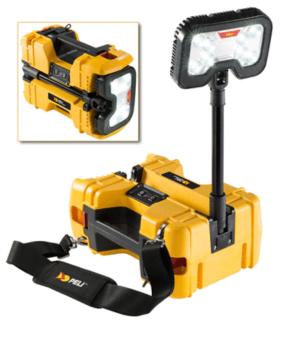

## PELI 9480 RALS

The Peli 9480 RALS Remote Area Light is a portable LED lighting system with a built-in battery. Thanks to its powerful battery, the Peli 9480 RALS has an autonomy of 6 hours at high consumption and 28 hours at low consumption. When the lamp is switched on, it acts as a signal light to, for example, dangerous objects or situations. The lamp head can be turned in the direction of the object to be illuminated. The Bluetooth technology allows you to control the lamp from your IPhone. This intervention lighting is used by: road construction, shipping, construction, railways, aviation, emergency services, military, events, recreation and rental companies. A 230V charger and nylon carrying strap is included.

Specifications: 8 x High Flux LED's Light beam 125°

Battery: 12V SLA chargeable Lumen: 4000 (high) - 1000 (low)

Burn time: 6 hours (high) - 28 hours (low) Charging time: 8 hours (after fully discharged) Dimensions: L39,5cm x B16,5cm x H26cm

Max. height: 60cm Weight: 12,5kg

Lifespan: approx. 50.000 burning hours