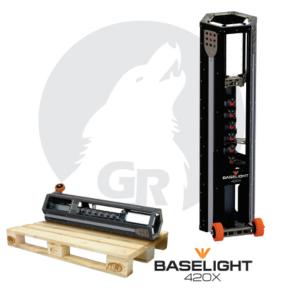

## **BASELIGHT 420X**

GR technics is the exclusive distributor of the BASELIGHT for the Benelux. A fast portable intervention mast that can easily be set up by 1 person in 30 seconds. This light unit can be used in all calamities and is therefore very popular by the police, fire brigade, civil protection and all kinds of rapid intervention services. Thanks to its compact shape and lightweight, the BASELIGHT is taken everywhere. Its wheels also facilitate transportation. This light pole is equipped with powerful LED lamps that can be directed separately. Can be used both indoors and outdoors, even at extreme temperatures. The BASELIGHT is connected to a 240V power supply, generator or inverter 12V/240V.

## Specifications

dimensions : 120cm x 30cmdimensions extended : 4,5m

- Maintenance free
- Robust and durable
- Ip67
- between 15 en 420 Watt (dimmable)
- 35 kg
- 60 000 lm
- temperatures from -50 till 50°C
- CEE of Schuko