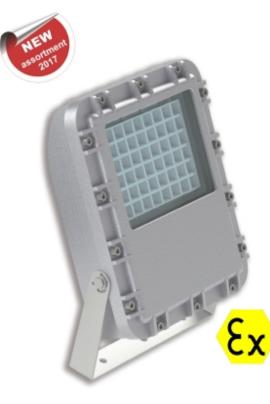

## ATEX LIGHT SLED-400

These Atex lamps with LED technology combine a light weight with a compact design and are extremely sustainable, safe, efficient and energy-saving. They are characterised by LEDs with an optical 'square beam' so the light allows even spreading in all directions. This makes the SLED-400 extremely suitable for use in perimeter areas and places where gas and explosive substances are found such as zone 1, 2, 21 and 22.

The light fitting has fins to cool the LED. This guarantees higher light output without the LEDs deteriorating. With their high light output and white light with a colour rendering index higher than 70, the SLED-400 is the perfect replacement for vapour lamps. These lamps guarantee excellent quality and visual comfort.

## SPECIFICATIONS

- LED 200w
- Explosion-proof connection box
- Hardened glass
- Light fitting: coated aluminium
- Suitable for zones 1, 2, 21, 22
- Mechanical strength
- Hard-wearing
- Instant clear light