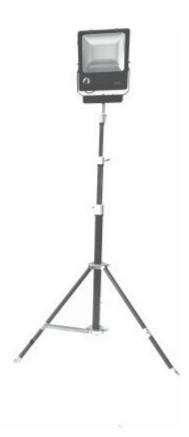

## PRO FLOODLIGHT 150W MONO ON STAND

The Pro flood standard LED fitting has attractive 120° light dispersal making it the most reliable construction lamp. Carbonate glass reflection means the light beam does not dazzle. With the extremely lightweight stand this MONO-light is quickly erected and flexible in use.

## **SPECIFICATIONS**

- Light output: >13,500 lumen from light fitting
- 65% savings on energy consumption compared to 400W HPI lamps
- Optimal cooling guarantees a long working life
- > 50,000 lighting hours
- · Attractive light dispersal through foggy glass
- Light fitting fully IP66
- Suitable in ambient temperatures between -20°C and 50°C